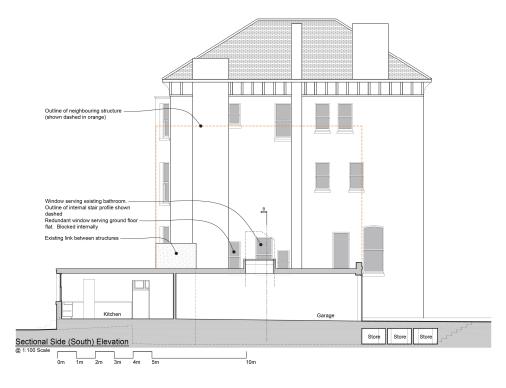

# **Ground Floor Flat, 14 Fourth Avenue** BH2021/00654



## **Application Description**

 Alteration and conversion of existing garage and kitchen, including single storey side linkway extension, installation of 3no rooflights, and associated alterations.



#### **Location Plan**





D2028-150

## **Aerial photo(s) of site**





## **3D Aerial photo of site**







## Street photo(s) of site





## **Proposed Block Plan**





D2028-150

## **Existing Front Elevation**





D2028- 300

### **Proposed Front Elevation**





D2028-350(B)

#### **Existing Rear Elevation**





#### **Proposed Rear Elevation**





D2028-350(B)

#### **Site Sections**





D2028-450(A)

## **Existing Site Sections**





D2028-300

#### **Proposed Site Sections**





D2028-350(B)

# **Key Considerations in the Application**

- Design and Appearance
- Impact on Amenities
- Impact on The Avenues conservation area



## **Conclusion and Planning Balance**

- The scheme has been amended, removing many of the issues that caused the initial objections.
- The proposal is considered to have an acceptable impact on the local built environment
- **Recommendation: Approve**