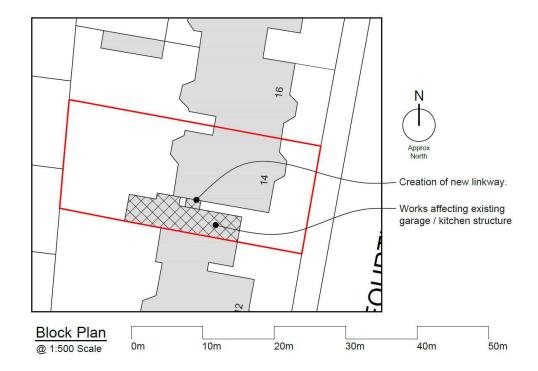

# **Ground Floor Flat, 14 Fourth Avenue** BH2021/00654



## **Application Description**

 Alteration and conversion of existing garage and kitchen, including single storey side linkway extension, installation of 3no rooflights, and associated alterations.



#### **Location Plan**





D2028-150

## **Aerial photo(s) of site**





## **3D Aerial photo of site**







## Street photo(s) of site





## **Proposed Block Plan**





D2028-150

## **Existing Front Elevation**





D2028- 300

### **Proposed Front Elevation**





D2028-350(B)

#### **Existing Rear Elevation**





#### **Proposed Rear Elevation**





D2028-350(B)

#### **Site Sections**





D2028-450(A)

## **Existing Site Sections**





D2028-300

#### **Proposed Site Sections**





D2028-350(B)

# **Key Considerations in the Application**

- Design and Appearance
- Impact on Amenities
- Impact on The Avenues conservation area



## **Conclusion and Planning Balance**

- The scheme has been amended, removing many of the issues that caused the initial objections.
- The proposal is considered to have an acceptable impact on the local built environment
- **Recommendation: Approve**