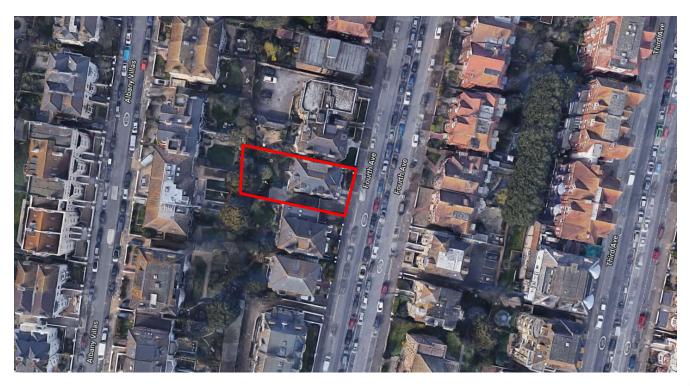

# **Ground Floor Flat, 14 Fourth Avenue** BH2021/00654



## **Application Description**

 Alteration and conversion of existing garage and kitchen, including single storey side linkway extension, installation of 3no rooflights, and associated alterations.



#### **Location Plan**





D2028-150

## **Aerial photo(s) of site**





## **3D Aerial photo of site**







## Street photo(s) of site





## **Proposed Block Plan**





D2028-150

## **Existing Front Elevation**





D2028- 300

### **Proposed Front Elevation**





D2028-350(B)

#### **Existing Rear Elevation**





#### **Proposed Rear Elevation**





D2028-350(B)

#### **Site Sections**





D2028-450(A)

## **Existing Site Sections**





D2028-300

#### **Proposed Site Sections**





D2028-350(B)

# **Key Considerations in the Application**

- Design and Appearance
- Impact on Amenities
- Impact on The Avenues conservation area



## **Conclusion and Planning Balance**

- The scheme has been amended, removing many of the issues that caused the initial objections.
- The proposal is considered to have an acceptable impact on the local built envir