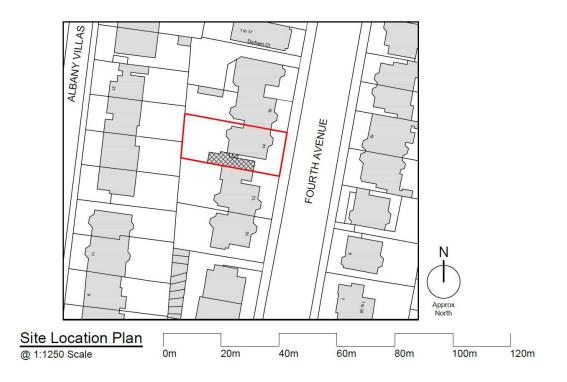

# **Ground Floor Flat, 14 Fourth Avenue** BH2021/00654



## **Application Description**

 Alteration and conversion of existing garage and kitchen, including single storey side linkway extension, installation of 3no rooflights, and associated alterations.



#### **Location Plan**





D2028-150

## **Aerial photo(s) of site**





## **3D Aerial photo of site**







## Street photo(s) of site





## **Proposed Block Plan**





D2028-150

## **Existing Front Elevation**





D2028- 300

### **Proposed Front Elevation**





D2028-350(B)

#### **Existing Rear Elevation**





#### **Proposed Rear Elevation**





D2028-350(B)

#### **Site Sections**





D2028-450(A)

## **Existing Site Sections**





D2028-300

#### **Proposed Site Sections**





D2028-350(B)

# **Key Considerations in the Application**

- Design and Appearance
- Impact on Amenities
- Impact on The Avenues conservation area



## **Conclusion and Planning Balance**

- The scheme has been amended, removing many of the issues that caused the initial objections.
- The proposal is considered to hav