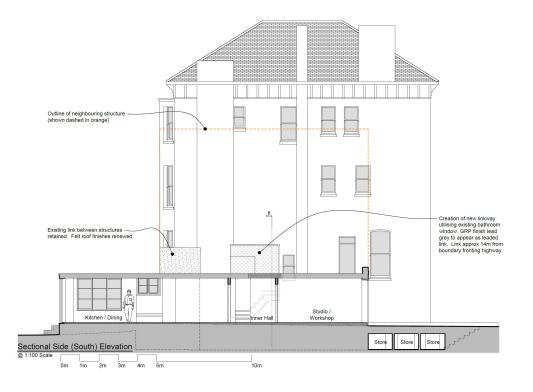

# **Ground Floor Flat, 14 Fourth Avenue** BH2021/00654



## **Application Description**

 Alteration and conversion of existing garage and kitchen, including single storey side linkway extension, installation of 3no rooflights, and associated alterations.



#### **Location Plan**





D2028-150

## **Aerial photo(s) of site**





## **3D Aerial photo of site**







## Street photo(s) of site





## **Proposed Block Plan**





D2028-150

## **Existing Front Elevation**





D2028- 300

### **Proposed Front Elevation**





D2028-350(B)

#### **Existing Rear Elevation**





#### **Proposed Rear Elevation**





D2028-350(B)

#### **Site Sections**





D2028-450(A)

## **Existing Site Sections**





D2028-300

#### **Proposed Site Sections**





D2028-350(B)

# **Key Considerations in the Application**

- Design and Appearance
- Impact on Amenities
- Impact on The Avenues conservation area



## **Conclusion and Planning Balance**

- The scheme has been amended, removing many of the issues that caused the initial objections.
- The proposal is considered to have an acceptable impact on the local built environment
- **Recommendation: Approve**