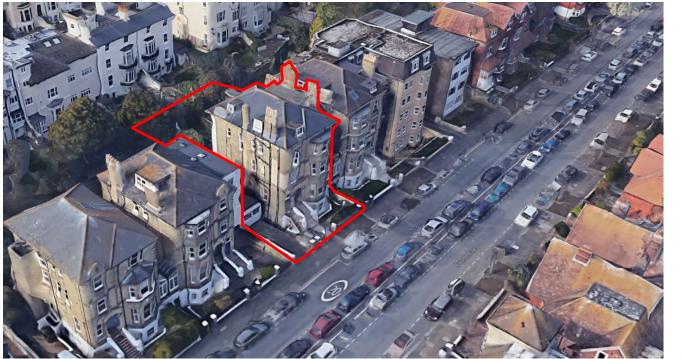

# **Ground Floor Flat, 14 Fourth Avenue** BH2021/00654



## **Application Description**

 Alteration and conversion of existing garage and kitchen, including single storey side linkway extension, installation of 3no rooflights, and associated alterations.



#### **Location Plan**





D2028-150

## **Aerial photo(s) of site**





## **3D Aerial photo of site**







## Street photo(s) of site





## **Proposed Block Plan**





D2028-150

## **Existing Front Elevation**





D2028- 300

### **Proposed Front Elevation**





D2028-350(B)

#### **Existing Rear Elevation**





#### **Proposed Rear Elevation**





D2028-350(B)

#### **Site Sections**





D2028-450(A)

## **Existing Site Sections**





D2028-300

#### **Proposed Site Sections**





D2028-350(B)

# **Key Considerations in the Application**

- Design and Appearance
- Impact on Amenities
- Impact on The Avenues conservation area



## **Conclusion and Planning Balance**

- The scheme has been amended, removing many of the issues that caused the initial objections.
- The proposal is considered to have an acceptable impact on the local built environment
- **Recommendation: Approve**