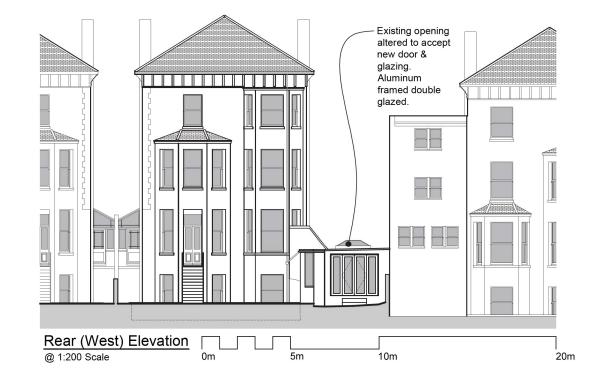

#### **Existing Rear Elevation**

#### **Proposed Rear Elevation**

D2028-350(B)