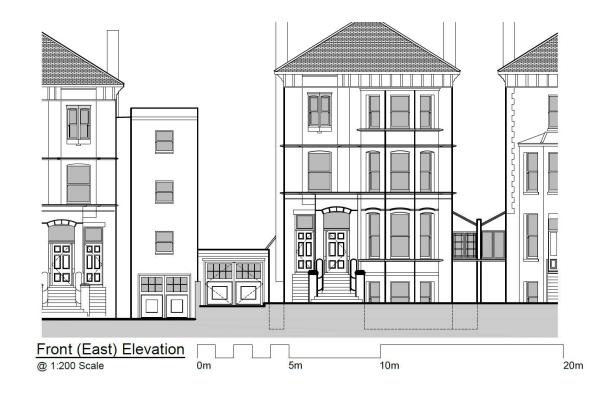

# **Ground Floor Flat, 14 Fourth Avenue** BH2021/00654



## **Application Description**

 Alteration and conversion of existing garage and kitchen, including single storey side linkway extension, installation of 3no rooflights, and associated alterations.



#### **Location Plan**





D2028-150

## **Aerial photo(s) of site**





## **3D Aerial photo of site**







## Street photo(s) of site





## **Proposed Block Plan**





D2028-150

## **Existing Front Elevation**





D2028- 300

### **Proposed Front Elevation**





D2028-350(B)

#### **Existing Rear Elevation**





#### **Proposed Rear Elevation**





D2028-350(B)

#### **Site Sections**





D2028-450(A)

## **Existing Site Sections**





D2028-300

#### **Proposed Site Sections**





D2028-350(B)

# **Key Considerations in the Application**

- Design and Appearance
- Impact on Amenities
- Impact on The Avenues conservation area



## **Conclusion and Planning Balance**

- The scheme has been amended, removing many of the issues that caused the initial objections.
- The proposal is considered to have an acceptable impact on the local built environment
- **Recommendation: Approve**