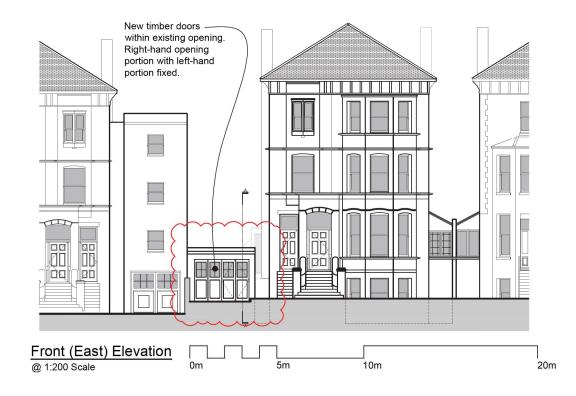

# **Ground Floor Flat, 14 Fourth Avenue** BH2021/00654



## **Application Description**

 Alteration and conversion of existing garage and kitchen, including single storey side linkway extension, installation of 3no rooflights, and associated alterations.



#### **Location Plan**





D2028-150

## **Aerial photo(s) of site**





## **3D Aerial photo of site**







## Street photo(s) of site





## **Proposed Block Plan**





D2028-150

## **Existing Front Elevation**





D2028- 300

### **Proposed Front Elevation**





D2028-350(B)

#### **Existing Rear Elevation**





#### **Proposed Rear Elevation**





D2028-350(B)

#### **Site Sections**





D2028-450(A)

## **Existing Site Sections**





D2028-300

#### **Proposed Site Sections**





D2028-350(B)

# **Key Considerations in the Application**

- Design and Appearance
- Impact on Amenities
- Impact on The Avenues conservation area



## **Conclusion and Planning Balance**

- The scheme has been amended, removing many of the issues that caused the initial objections.
- The proposal is considered to have an acceptable impact on the local built environment
- **Recommendation: Approve**