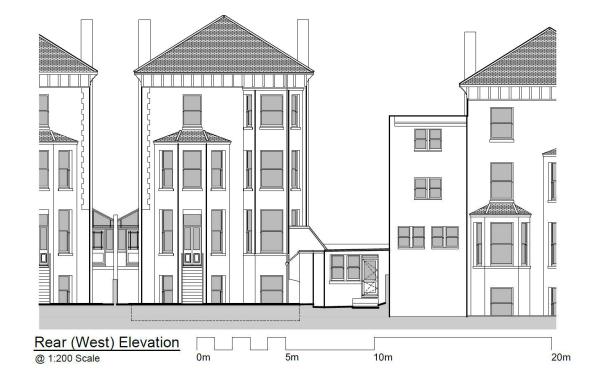

# **Ground Floor Flat, 14 Fourth Avenue** BH2021/00654



## **Application Description**

 Alteration and conversion of existing garage and kitchen, including single storey side linkway extension, installation of 3no rooflights, and associated alterations.



#### **Location Plan**





D2028-150

## **Aerial photo(s) of site**





## **3D Aerial photo of site**







## Street photo(s) of site





## **Proposed Block Plan**





D2028-150

## **Existing Front Elevation**





D2028- 300

### **Proposed Front Elevation**





D2028-350(B)

#### **Existing Rear Elevation**





#### **Proposed Rear Elevation**





D2028-350(B)

#### **Site Sections**





D2028-450(A)

## **Existing Site Sections**





D2028-300

#### **Proposed Site Sections**





D2028-350(B)

# **Key Considerations in the Application**

- Design and Appearance
- Impact on Amenities
- Impact on The Avenues conservation area



## **Conclusion and Planning Balance**

- The scheme has been amended, removing many of the issues that caused the initial objections.
- The proposal is considered to have an acceptable impact on the local built environment
- **Recommendation: Approve**