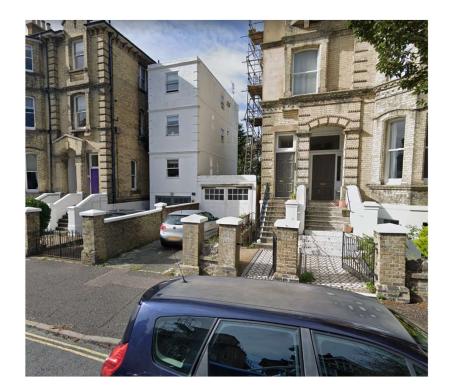

# **Ground Floor Flat, 14 Fourth Avenue** BH2021/00654



## **Application Description**

 Alteration and conversion of existing garage and kitchen, including single storey side linkway extension, installation of 3no rooflights, and associated alterations.



#### **Location Plan**





D2028-150

## **Aerial photo(s) of site**





## **3D Aerial photo of site**







## Street photo(s) of site





## **Proposed Block Plan**





D2028-150

## **Existing Front Elevation**





D2028- 300

### **Proposed Front Elevation**





D2028-350(B)

#### **Existing Rear Elevation**





#### **Proposed Rear Elevation**





D2028-350(B)

#### **Site Sections**





D2028-450(A)

## **Existing Site Sections**





D2028-300

#### **Proposed Site Sections**





D2028-350(B)

# **Key Considerations in the Application**

- Design and Appearance
- Impact on Amenities
- Impact on The Avenues conservation area



## **Conclusion and Planning Balance**

- The scheme has been amended, removing many of the issues that caused the initial objections.
- The proposal is considered to have an acceptable impact on the local built environment
- **Recommendation: Approve**